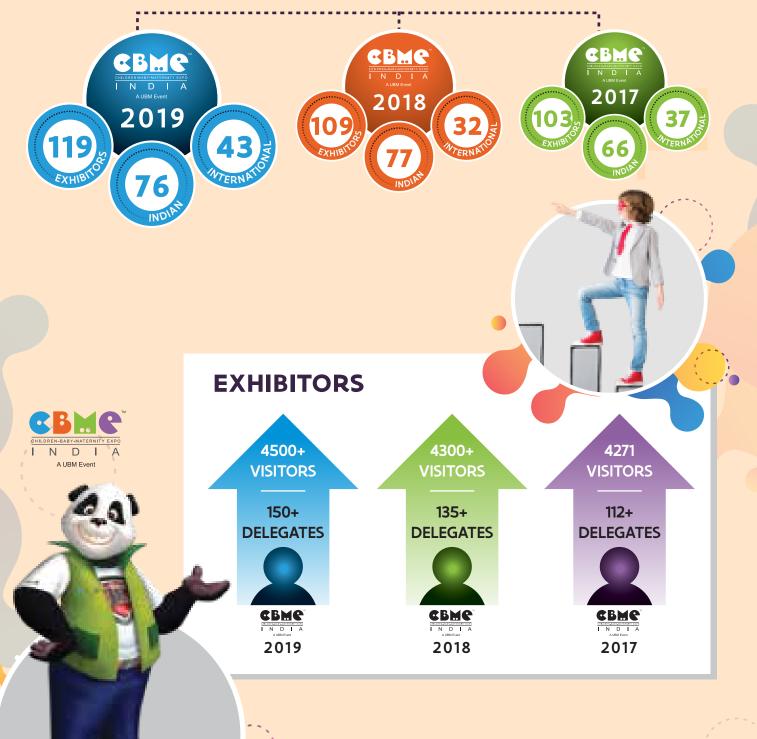

with UDAAN that highlighted premium kids fashion accessories and clothing (age 0-14 years) from both well-known and emerging designers, brands and manufacturers. The topic of discussion for the Panel was - 'Changing Consumer Behaviour - Trends and **Opportunities**'. The event also witnessed the announcement of one of a kind initiative by Informa Markets Indiaz - 'IMP CBME Brands' a bi-annual program, which will be a nationwide quest for India's most preferred brands in the children, baby and maternity products industry, and conferring on them, the exclusive privilege to license the prestigious IMP logo for all their marketing engagements, such as online campaigns, hoardings, merchandising, press announcements, product packaging and advertising.

# **GROWTH HISTORY**



# **EXHIBITORS**



# **STORY IN NUMBERS**







EXHIBITOR DEMOGRAPHICS



# SATISFACTION



SATISFIED

2.5% HARDLY SATISFIED

1.1

# **BUSINESS & BEYOND**



# CUSTOMER INSIGHT LOUNGE



# AWARDS



## **B2B MEETING LOUNGE**

The B2B Meeting Scheduler was created as a unique platform where the exhibitors and visitors can connect with each other and pre-fix meetings at the show. The platform was used extensively and 120 meetings were pre-fixed to eb executed at the dedicated B2B Meeting area. The platform was constantly tracked until the show with several reminders being given to the concerned parties regarding their scheduled appointments. The success percentage of executed meetings was very good in CBME with 85% of the fixed meetings being done at the show.



# UNIQUE PRODUCT

-----

One of the biggest